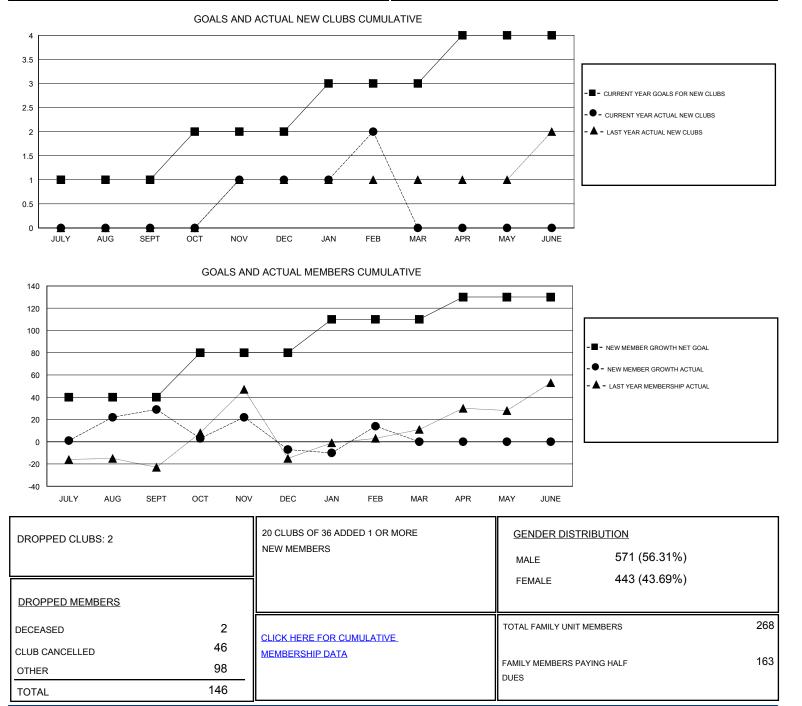

## LOCATION PHILIPPINES

GMT CA

| Clubs                 |               |           |               | Members               |                                                                |                                                              |                                                    |
|-----------------------|---------------|-----------|---------------|-----------------------|----------------------------------------------------------------|--------------------------------------------------------------|----------------------------------------------------|
| RESULTS FOR 2016-2017 |               |           |               | RESULTS FOR 2016-2017 |                                                                |                                                              |                                                    |
| QUARTER               | NEW CLUB GOAL | NEW CLUBS | DROPPED CLUBS | QUARTER               | NEW MEMBER GROWTH<br>NET GOAL (not reinstated<br>or transfers) | NEW MEMBER<br>GROWTH ACTUAL (not<br>reinstated or transfers) | DROPPED<br>MEMBERS ACTUAL<br>(including transfers) |
| JULY/AUG/SEPT         | 1             | 0         | 0             | JULY/AUG/SEPT         | 40                                                             | 87                                                           | 58                                                 |
| OCT/NOV/DEC           | 1             | 1         | 2             | OCT/NOV/DEC           | 40                                                             | 43                                                           | 79                                                 |
| JAN/FEB/MAR           | 1             | 1         | 0             | JAN/FEB/MAR           | 30                                                             | 30                                                           | 9                                                  |
| APR/MAY/JUNE          | 1             | 0         | 0             | APR/MAY/JUNE          | 20                                                             | 0                                                            | 0                                                  |